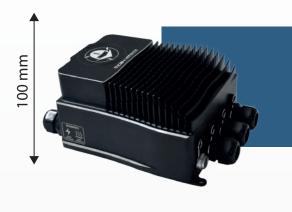

## **GENERAL**

**Power Input** 8 - 20VDC | 6.6 - 13.2W Redundancy Redundant power input Construction Anodized aluminum | IP67

**Dimensions** 260 x 160 x 100 mm

Temperature -20 to 55°C Weight 2430g

[P005430] Veronte Motor Controllers: MC24 1.0