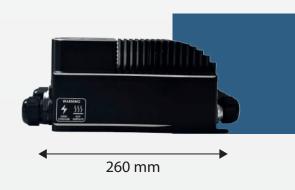

## **GENERAL**

**Power Input** 8 - 20VDC | 6.6 - 13.2W Redundancy Redundant power input Construction Anodized aluminum | IP67

**Dimensions** 260 x 160 x 100 mm

Temperature -20 to 55°C Weight 2430g

[P005430] Veronte Motor Controllers: MC24 1.0