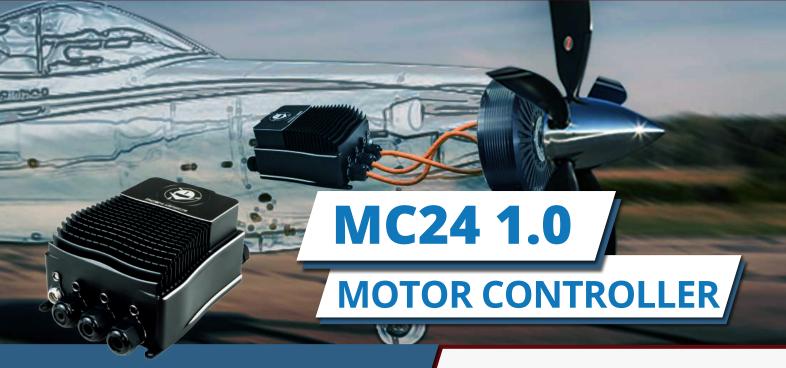

**MOTOR CONTROLLER FOR MID POWER UP TO 24KW** 

Control of motors from 60 to 120V, sustaining up to 200A cont. current.

Designed for eVTOL and electric aircraft, it meets the DO178C and DO254 certification standards.

# INVERTERS FOR EVTOL CERTIFICATION

ANY TYPE **OF MOTORS** 

MC24 speed controller is capable of driving any type of 3-phase PMSM motor.

**FOC ALGORITHM CONTROL** 

It uses FOC algorithms for motor control together with MOSFET technology.

**RANGE OF USES** 

It can be used with a wide variety of UAVs or eVTOL or in automotive applications.