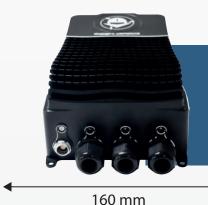

## **GENERAL**

**Power Input** 8 - 20VDC | 6.6 - 13.2W Redundancy Redundant power input Construction Anodized aluminum | IP67

**Dimensions** 260 x 160 x 100 mm

Temperature -20 to 55°C Weight 2430g

[P005430] Veronte Motor Controllers: MC24 1.0